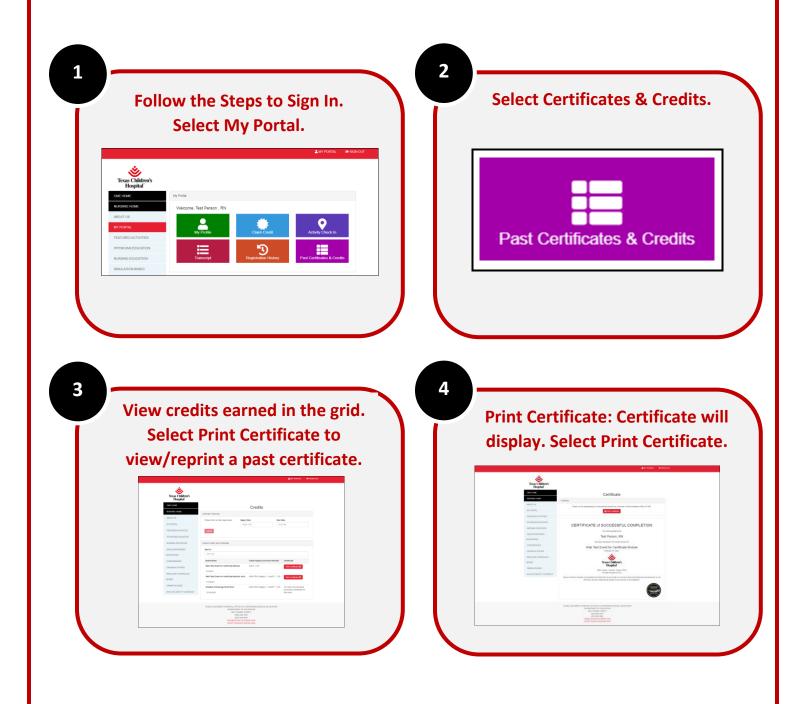

Texas Children's Hospital has a new CME Platform available for our learners. This new platform allows learners to view and register for upcoming activities. Learners can also access their personal "Portal" to self generate transcripts and past certificates, update account profile information and more.

## To access the new platform, you will want to go to <u>https://cmetracker.net/TC/</u>.

You can either sign in to create an account by following the steps below or select a catalog from the right-hand navigation menu to view activities.







## **Transcript Self Generation**





## **Checking in for an Activity**







## **View Credits Earned and Self-Service Certificate Reprints**