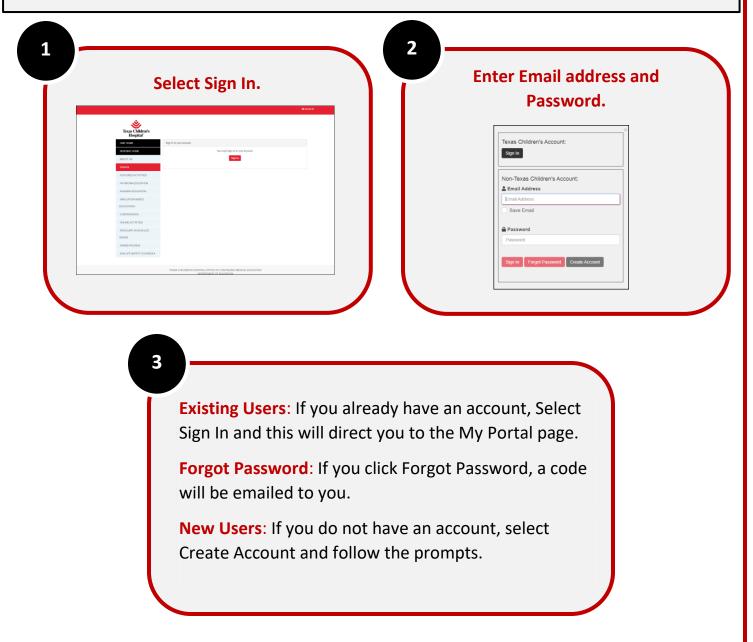

## To access the new platform, you will want to go to <u>https://cmetracker.net/TC/</u>.

You can either sign in to create an account by following the steps below or select a catalog from the right-hand navigation menu to view activities.