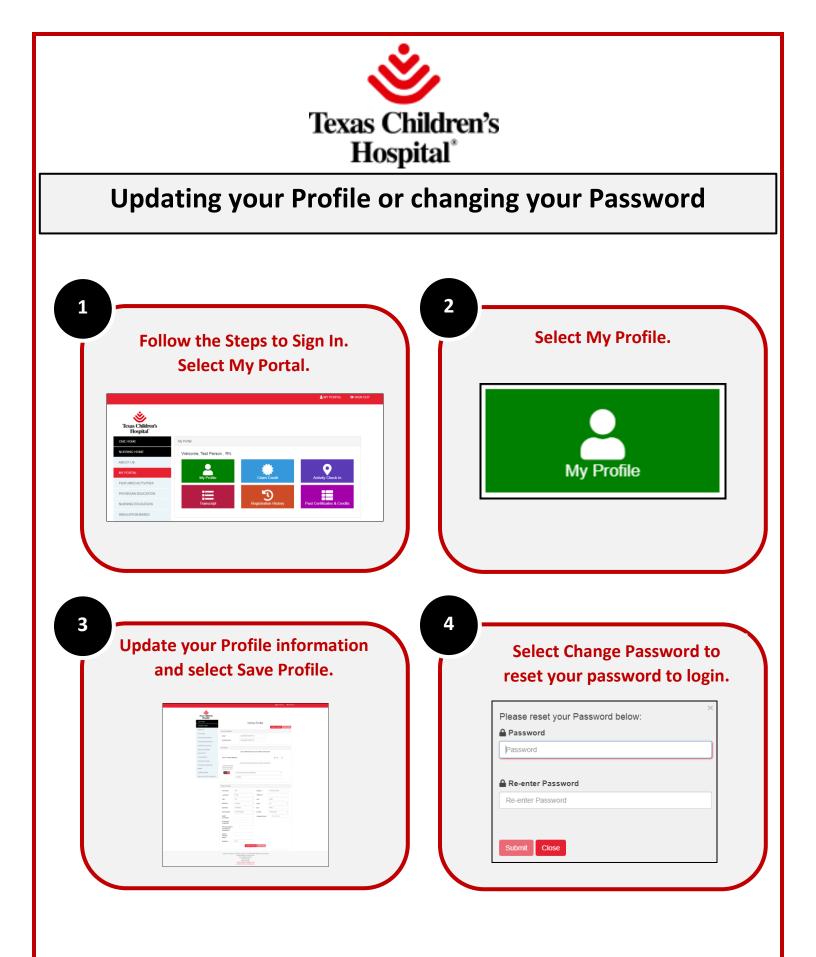

Texas Children's Hospital has a new CME Platform available for our learners. This new platform allows learners to view and register for upcoming activities. Learners can also access their personal "Portal" to self generate transcripts and past certificates, update account profile information and more.