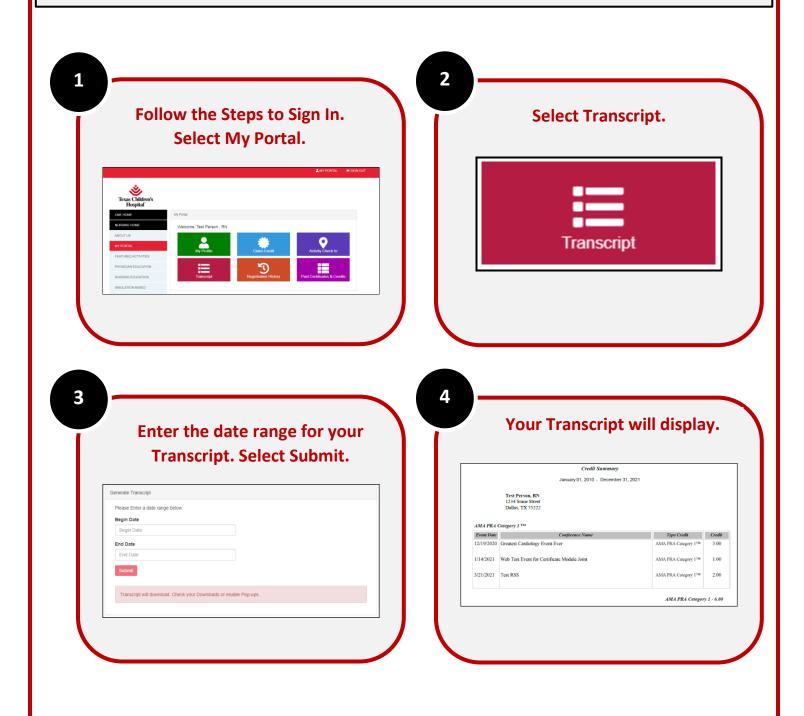

Texas Children's Hospital has a new CME Platform available for our learners. This new platform allows learners to view and register for upcoming activities. Learners can also access their personal "Portal" to self generate transcripts and past certificates, update account profile information and more.

## To access the new platform, you will want to go to <u>https://cmetracker.net/TC/</u>.

You can either sign in to create an account by following the steps below or select a catalog from the right-hand navigation menu to view activities.







## **Transcript Self Generation**





## **Checking in for an Activity**







## **View Credits Earned and Self-Service Certificate Reprints**