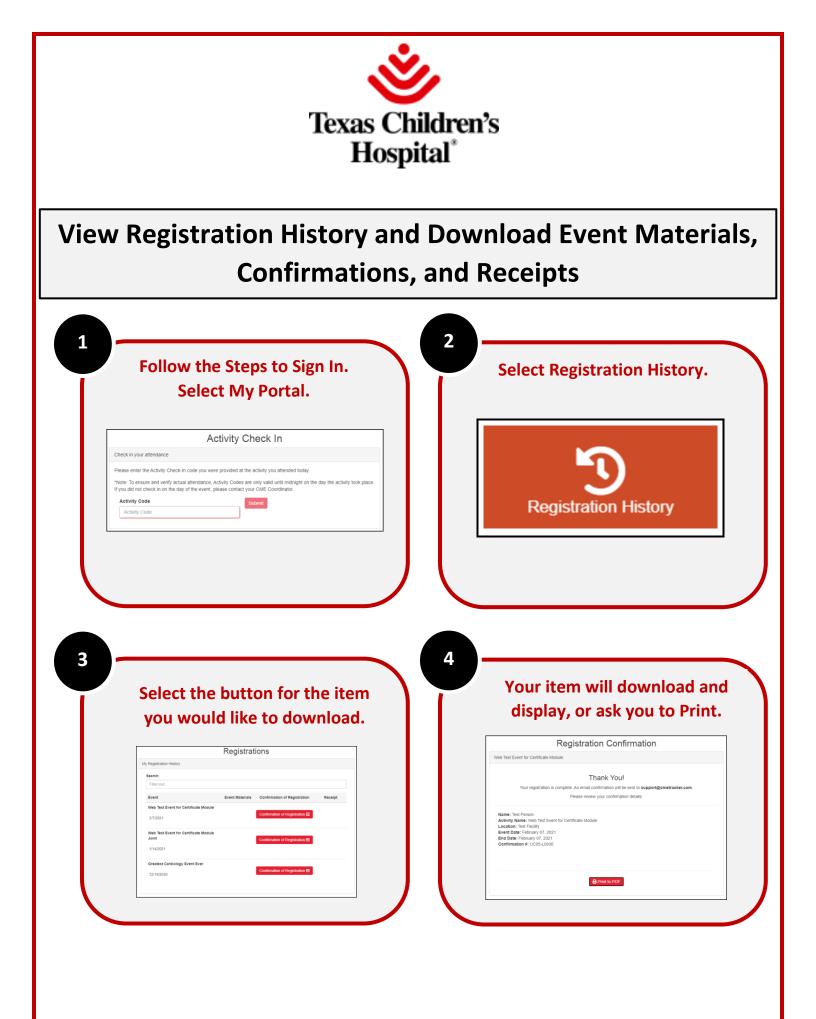

Texas Children's Hospital has a new CME Platform available for our learners. This new platform allows learners to view and register for upcoming activities. Learners can also access their personal "Portal" to self generate transcripts and past certificates, update account profile information and more.

## To access the new platform, you will want to go to <u>https://cmetracker.net/TC/</u>.

You can either sign in to create an account by following the steps below or select a catalog from the right-hand navigation menu to view activities.







## **Transcript Self Generation**





## **Checking in for an Activity**







## **View Credits Earned and Self-Service Certificate Reprints**