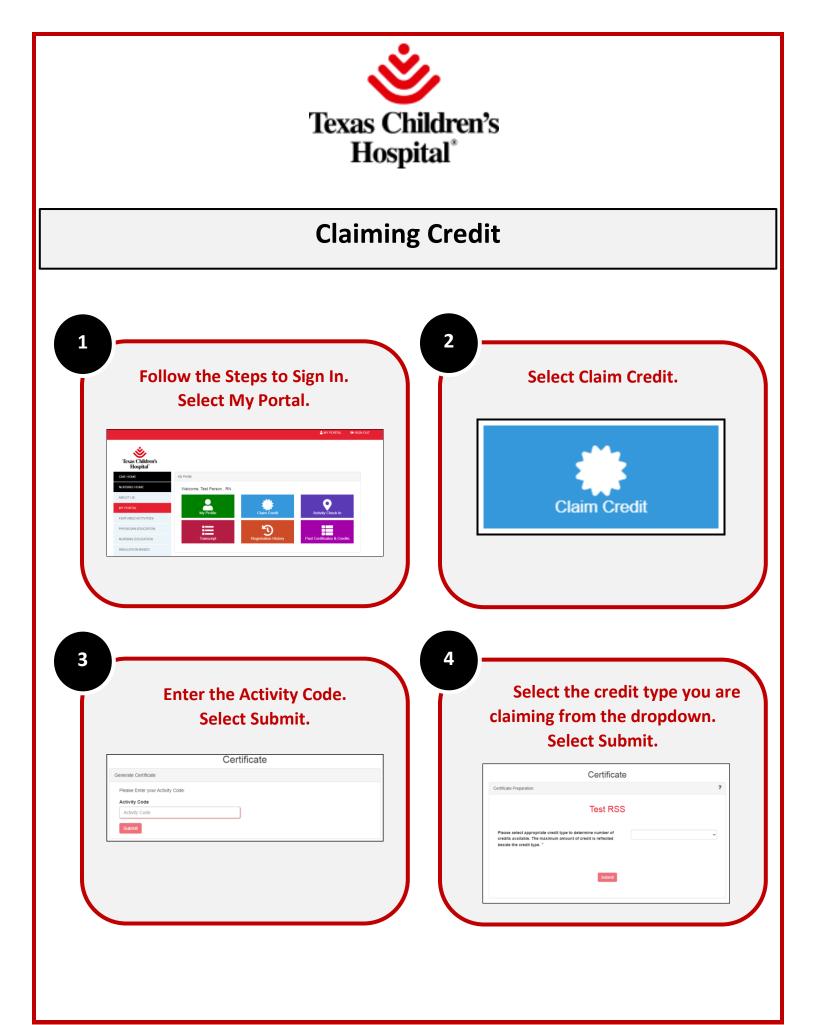

Texas Children's Hospital has a new CME Platform available for our learners. This new platform allows learners to view and register for upcoming activities. Learners can also access their personal "Portal" to self generate transcripts and past certificates, update account profile information and more.

## To access the new platform, you will want to go to <u>https://cmetracker.net/TC/</u>.

You can either sign in to create an account by following the steps below or select a catalog from the right-hand navigation menu to view activities.