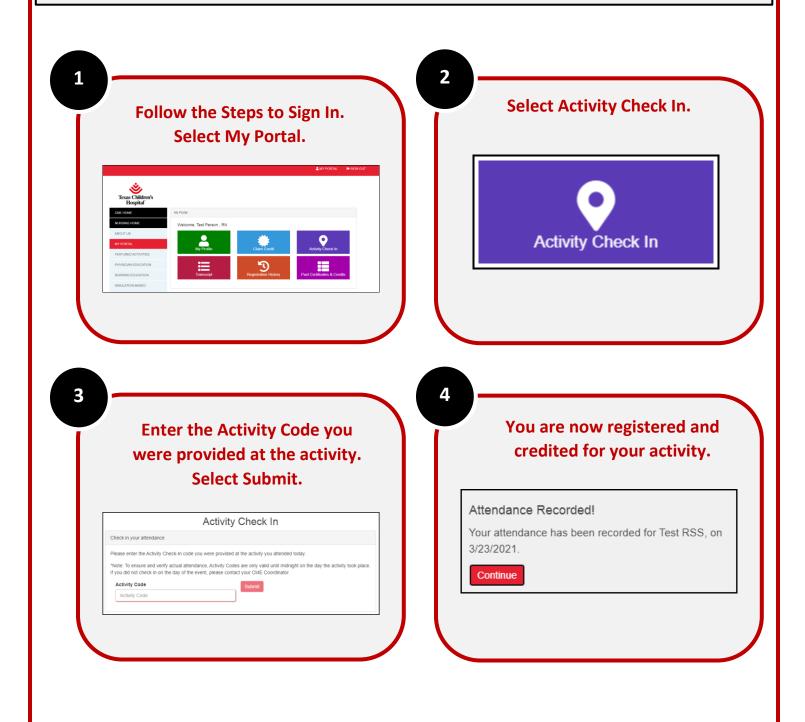

Texas Children's Hospital has a new CME Platform available for our learners. This new platform allows learners to view and register for upcoming activities. Learners can also access their personal "Portal" to self generate transcripts and past certificates, update account profile information and more.

## To access the new platform, you will want to go to <u>https://cmetracker.net/TC/</u>.

You can either sign in to create an account by following the steps below or select a catalog from the right-hand navigation menu to view activities.







## **Transcript Self Generation**





## **Checking in for an Activity**







## **View Credits Earned and Self-Service Certificate Reprints**