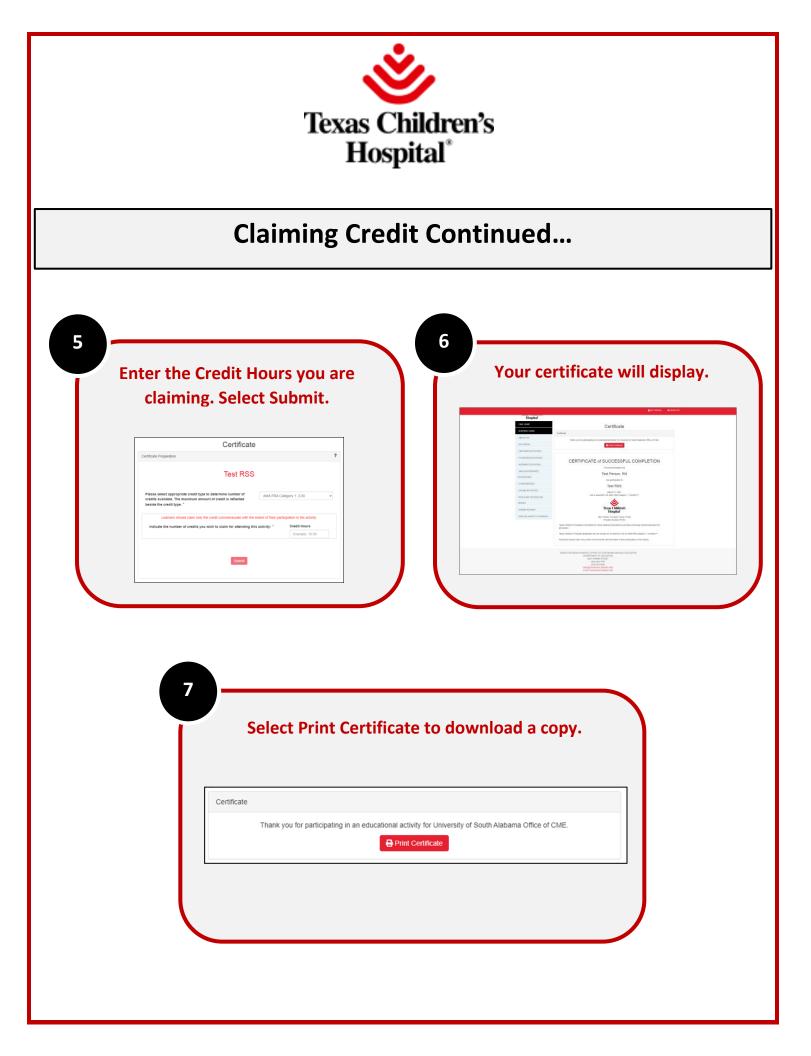

Texas Children's Hospital has a new CME Platform available for our learners. This new platform allows learners to view and register for upcoming activities. Learners can also access their personal "Portal" to self generate transcripts and past certificates, update account profile information and more.

## To access the new platform, you will want to go to <u>https://cmetracker.net/TC/</u>.

You can either sign in to create an account by following the steps below or select a catalog from the right-hand navigation menu to view activities.