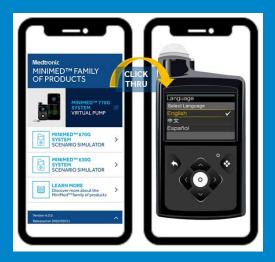

## MINIMED™ 770G VIRTUAL PUMPS APP

APP TAKES YOU TO VIRTUAL PUMP LANDING PAGE

Note: MiniMed<sup>TM</sup> 770G Virtual Pump is a web-based application – requires internet connection

## MINIMED™ 770G VIRTUAL PUMP WEB

**USE YOUR WEB BROWSER** 

www.medtronicdiabetes.com/minimed-virtual-pump

- 1. Click "Open Virtual Pump" button on landing page
- 2. Read disclaimer and click "I Agree" button
- 3. Begin using the virtual pump!