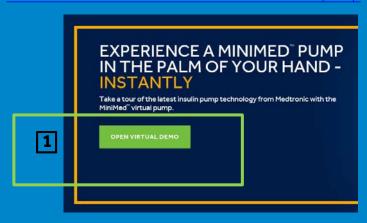

## MINIMED™ 770G VIRTUAL PUMP WEB

**USE YOUR WEB BROWSER** 

www.medtronicdiabetes.com/minimed-virtual-pump

- 1. Click "Open Virtual Pump" button on landing page
- 2. Read disclaimer and click "I Agree" button
- 3. Begin using the virtual pump!