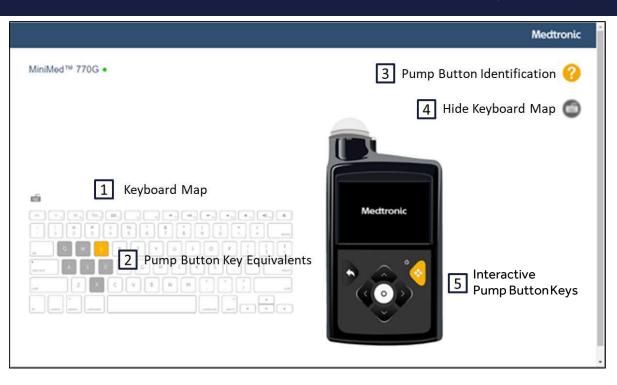

### MINIMED™770G VIRTUAL PUMP – QUICK START GUIDE

The virtual pump opens with a Medtronic logo, just like a real pump when the battery is first inserted.

#### **TOUSE:**

- 1) Complete the steps of the startup wizard (time & date setup etc.)
- 2) Use pump buttons or computer keys to program settings and features

The "Training Demo" menu offers walkthroughs on SmartGuard<sup>TM</sup> features, similar to the demo pump!